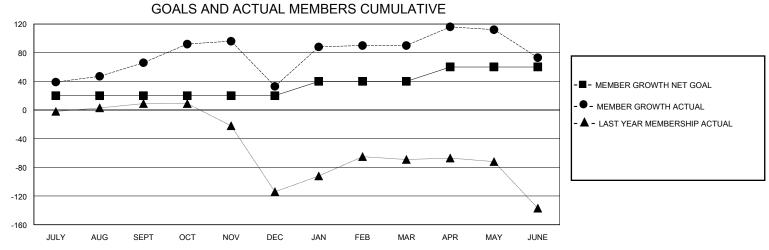

## District 310 D

Results as of: 6/30/2024

| GMT:            |               |             | GMT CA        |                               |                       |                         |                                                    |  |
|-----------------|---------------|-------------|---------------|-------------------------------|-----------------------|-------------------------|----------------------------------------------------|--|
|                 | Club          | os          |               | Members RESULTS FOR 2023-2024 |                       |                         |                                                    |  |
|                 | RESULTS FOR   | R 2023-2024 |               |                               |                       |                         |                                                    |  |
| QUARTER         | NEW CLUB GOAL | NEW CLUBS   | DROPPED CLUBS | QUARTER MEMB                  | ER GROWTH NET<br>GOAL | MEMBER GROWTH<br>ACTUAL | DROPPED<br>MEMBERS ACTUAL<br>(including transfers) |  |
| JULY/AUG/SEPT   | 1             | 1           | 1             | JULY/AUG/SEPT                 | 20                    | 96                      | 16                                                 |  |
| OCT/NOV/DEC     | 0             | 0           | 3             | OCT/NOV/DEC                   | 0                     | 52                      | 84                                                 |  |
| JAN/FEB/MAR     | 1             | 1           | 1             | JAN/FEB/MAR                   | 20                    | 81                      | 19                                                 |  |
| APR/MAV/ II INF | 1             | 3           | 1             |                               | 20                    | 152                     | 152                                                |  |